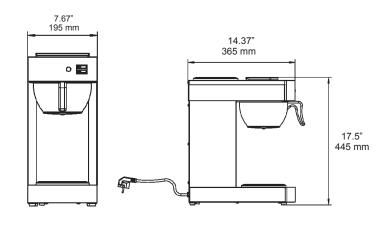

| ITEM NUMBER  MODEL  POWER  TANK CAPACITY  CUPS PER HOUR  44313  CM-CN-0002-D  1650w  2.2L with glass decanter (1.8Lx2)  Up to 100 cups per hour |
|-------------------------------------------------------------------------------------------------------------------------------------------------|
| POWER TANK CAPACITY CUPS PER HOUR  1650w 2.2L with glass decanter (1.8Lx2) Up to 100 cups per hour                                              |
| TANK CAPACITY  2.2L with glass decanter (1.8Lx2)  CUPS PER HOUR  Up to 100 cups per hour                                                        |
| CUPS PER HOUR  Up to 100 cups per hour                                                                                                          |
| op to the superpotential                                                                                                                        |
|                                                                                                                                                 |
| <b>BREWING TIME</b> 5 minutes per jug                                                                                                           |
| <b>BREWING</b> 93-96°C/199.4-204.8°F                                                                                                            |
| ELECTRICAL 120V/60Hz                                                                                                                            |
| <b>DIMENSIONS (DWH)</b> 14.37"x7.67"x17.5"/335x195x445mm                                                                                        |
| WEIGHT 17.4kg/7.9kg                                                                                                                             |