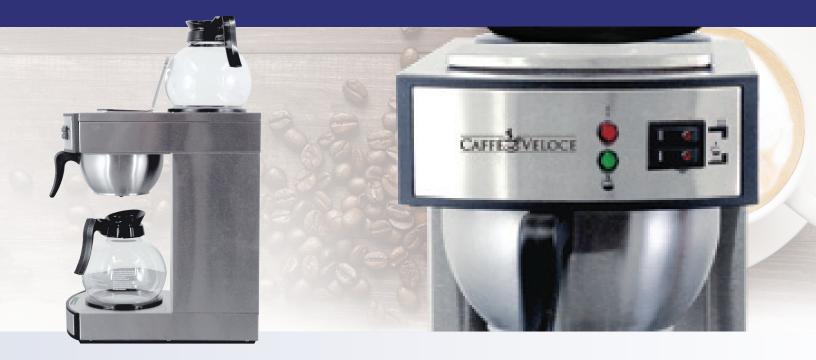

## Stainless Steel Coffee Maker with 2 Glass Decanters

Model: CM-CN-0002-D Item: 44313

Serve warm coffee to your customers fast and efficiently!

Brew twice the amount of coffee with our stainless steel coffee maker! Equip with two decanters and warming plates, this compact and convenient coffee maker is an excellent addition for any small function, break room, coffee shop and much more!

## Features:

- Stainless steel body and brew chamber
- · Stainless steel panel and durable funnel
- Manual on/off switch
- Triple safety protection

- Comes with two decanters and warmers
- Includes brewing indicator
- Two warming plates with nano-meterceramic coating for top and base included